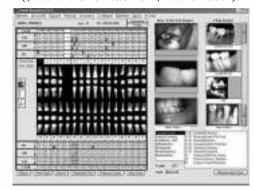

**EZ-IMAGING** allows capture of intra-oral images, digital x-rays, & patient photos directly into patient's chart; Print picture centered with patient name, birth date and social security number; Increase case acceptance & quick turn around of insurance payments.

When integrated with **EZ-IMAGING** and **EZ-PERIO-CHARTING**, the dentist is provided with a comprehensive database of dental information for each patient. (\$500 extra for each or \$750 for both).

Complete systems also available: